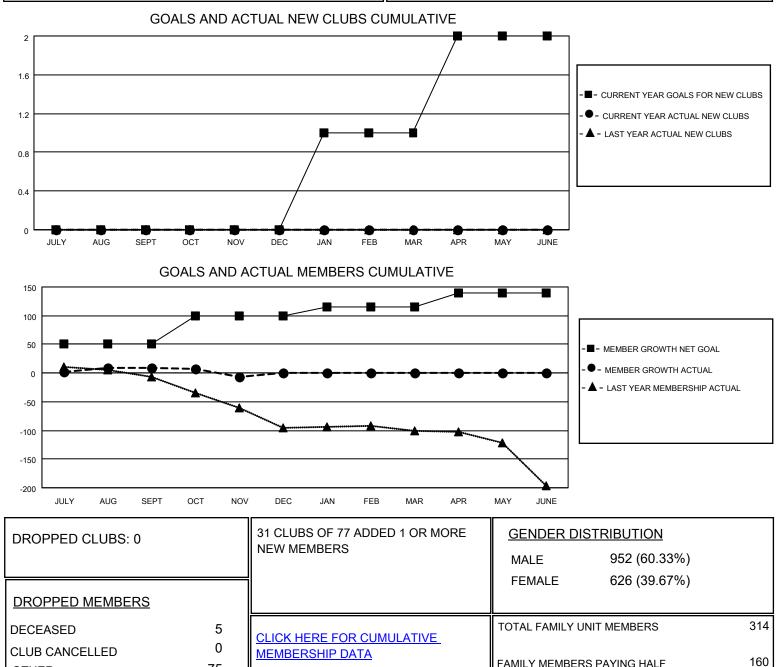

## LOCATION AUSTRALIA

District 201Q1

Results as of: 11/30/2020

| Clubs                 |               |           |               | Members               |                        |                         |                                                    |
|-----------------------|---------------|-----------|---------------|-----------------------|------------------------|-------------------------|----------------------------------------------------|
| RESULTS FOR 2020-2021 |               |           |               | RESULTS FOR 2020-2021 |                        |                         |                                                    |
| QUARTER               | NEW CLUB GOAL | NEW CLUBS | DROPPED CLUBS | QUARTER MEM           | BER GROWTH NET<br>GOAL | MEMBER GROWTH<br>ACTUAL | DROPPED<br>MEMBERS ACTUAL<br>(including transfers) |
| JULY/AUG/SEPT         | 0             | 0         | 0             | JULY/AUG/SEPT         | 50                     | 65                      | 43                                                 |
| OCT/NOV/DEC           | 0             | 0         | 0             | OCT/NOV/DEC           | 50                     | 29                      | 37                                                 |
| JAN/FEB/MAR           | 1             | 0         | 0             | JAN/FEB/MAR           | 15                     | 0                       | 0                                                  |
| APR/MAY/JUNE          | 1             | 0         | 0             | APR/MAY/JUNE          | 25                     | 0                       | 0                                                  |